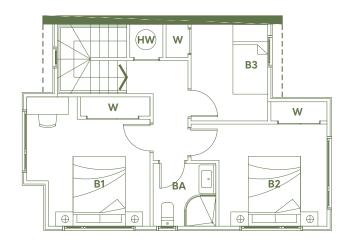

First Floor

Ground Floor

 Floor Area GFA
 85m²

 Total Land Area
 107m²

 Car Park
 12m²

Notes: Floor area GFA (gross floor area) and total land areas may vary slightly from each typical unit. Window/door types have slight variations between typical units. All areas are estimated only and may change. Furniture and furnishings are indicative and are not included. Layouts, positions and specifications are subject to further changes as per the sales agreement.

## 3 Bedroom, 1.5 Bathroom, 1 Car Park - Unit 22

- B# BedroomsBA BathroomD DeckDN Dining
- E Entry HW Hot water cylinder KT Kitchen LA Laundry

LV Living W Wardrobe WC Water closet Y Yard