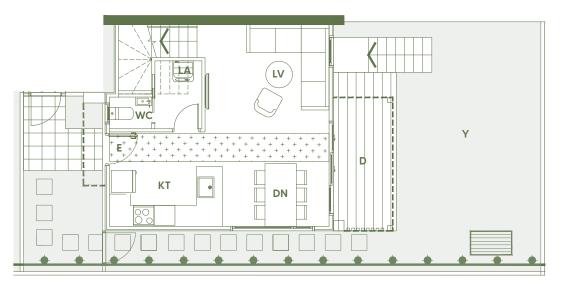

First Floor

Ground Floor

 Floor Area GFA
 85m²

 Total Land Area
 107m²

 Car Park
 12m²

Notes: Floor area GFA (gross floor area) and total land areas may vary slightly from each typical unit. Window/door types have slight variations between typical units. All areas are estimated only and may change. Furniture and furnishings are indicative and are not included. Layouts, positions and specifications are subject to further changes as per the sales agreement.

## 3 Bedroom, 1.5 Bathroom, 1 Car Park - Unit 22

- B# BedroomsBA BathroomD DeckDN Dining
- E Entry HW Hot water cylinder KT Kitchen LA Laundry

LV Living W Wardrobe WC Water closet Y Yard