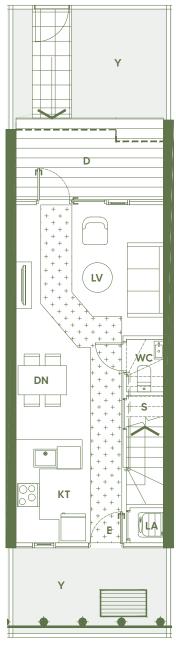

## Two-bedroom + study terrace

First Floor

1m 2m 3m 4m

Floor Area GFA 78m<sup>2</sup>
Total Land Area 66m<sup>2</sup>
Car Park 12m<sup>2</sup>

Notes: Floor area GFA (gross floor area) and total land areas may vary slightly from each typical unit. Window/door types have slight variations between typical units. All areas are estimated only and may change. Furniture and furnishings are indicative and are not included. Layouts, positions and specifications are subject to further changes as per the sales agreement.

2 Bedroom + Study, 1.5 Bathroom, 1 Car Park - Units 24, 25, 26, 27, 28 & 29

B# **Bedrooms** Ε Entry LV Living HW Hot water cylinder BA Bathroom S Storage D Deck ΚT Kitchen ST Study DN Dining LA Laundry W Wardrobe

WC Water closet

Y Yard