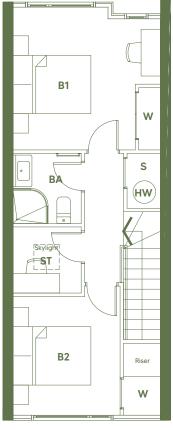

2 Bedroom + Study, 1.5 Bathroom, 1 Car Park - Units 24, 25, 26, 27, 28 & 29

B# **Bedrooms** Ε Entry LV Living HW Hot water cylinder BA Bathroom S Storage D Deck ΚT Kitchen ST Study DN Dining LA Laundry W Wardrobe

WC Water closet

Y Yard