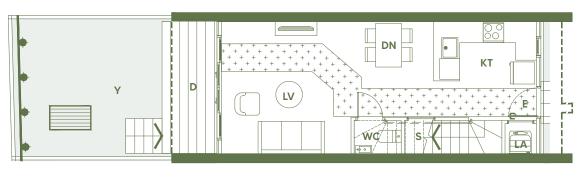

First Floor

Ground Floor

Floor Area GFA 82m<sup>2</sup> **Total Land Area** 66m<sup>2</sup> Car Park 12m<sup>2</sup>

Notes: Floor area GFA (gross floor area) and total land areas may vary slightly from each typical unit. Window/door types have slight variations between typical units. All areas are estimated only and may change. Furniture and furnishings are indicative and are not included. Layouts, positions and specifications are subject to further changes as per the sales agreement.

2 Bedroom + Study, 1.5 Bathroom, 1 Car Park - Units 32, 33, 34 & 35

B# Bedrooms BA Bathroom

D Deck

DN Dining Ε Entry

Kitchen

Laundry

HW

ΚT

LA

Hot water cylinder

LV

Living

Storage

ST Study W Wardrobe WC Water closet

Yard