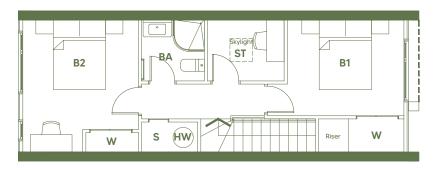

First Floor

Ground Floor

Floor Area GFA 82m<sup>2</sup> **Total Land Area** 66m<sup>2</sup> Car Park 12m<sup>2</sup>

Notes: Floor area GFA (gross floor area) and total land areas may vary slightly from each typical unit. Window/door types have slight variations between typical units. All areas are estimated only and may change. Furniture and furnishings are indicative and are not included. Layouts, positions and specifications are subject to further changes as per the sales agreement.

2 Bedroom + Study, 1.5 Bathroom, 1 Car Park - Units 32, 33, 34 & 35

B# Bedrooms BA Bathroom

D Deck

DN Dining Ε Entry

Kitchen

Laundry

HW

ΚT

LA

Hot water cylinder

LV

Living

Storage

ST Study W Wardrobe WC Water closet

Yard