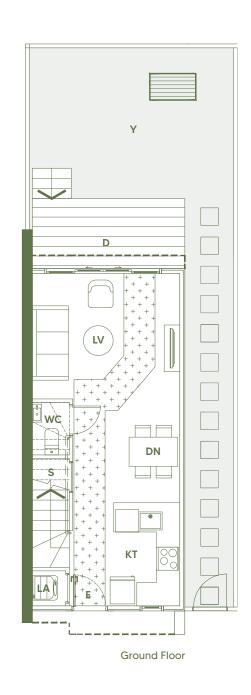

## Two-bedroom + study terrace

Floor Area GFA 76m<sup>2</sup> **Total Land Area** 83m<sup>2</sup> Car Park 12m<sup>2</sup>

Notes: Floor area GFA (gross floor area) and total land areas may vary slightly from each typical unit. Window/door types have slight variations between typical units. All areas are estimated only and may change. Furniture and furnishings are indicative and are not included. Layouts, positions and specifications are subject to further changes as per the sales agreement.

## 2 Bedroom + Study, 1.5 Bathroom, 1 Car Park - Unit 43

B# **Bedrooms** BA Bathroom

D Deck

DN Dining Ε Entry

Kitchen

Laundry

HW

ΚT

LA

Hot water cylinder

Living

LV Storage

ST Study

W

Wardrobe

WC Water closet

Yard