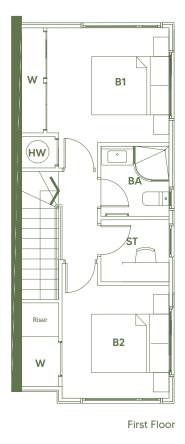

## Two-bedroom + study terrace

Floor Area GFA 76m<sup>2</sup> **Total Land Area** 83m<sup>2</sup> Car Park 12m<sup>2</sup>

Notes: Floor area GFA (gross floor area) and total land areas may vary slightly from each typical unit. Window/door types have slight variations between typical units. All areas are estimated only and may change. Furniture and furnishings are indicative and are not included. Layouts, positions and specifications are subject to further changes as per the sales agreement.

## 2 Bedroom + Study, 1.5 Bathroom, 1 Car Park - Unit 43

B# **Bedrooms** BA Bathroom

D Deck

DN Dining Ε Entry

Kitchen

Laundry

HW

ΚT

LA

Hot water cylinder

Living

LV Storage

ST Study

W

Wardrobe

WC Water closet

Yard